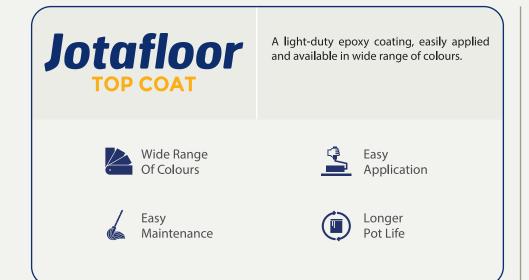

## LIGHT DUTY PLAYCOURT Areas of Use Stadium

Stadium, Pedestrian, Walkways and straircases.

The best playcourts are the ones that can and will be used. Over and over again.