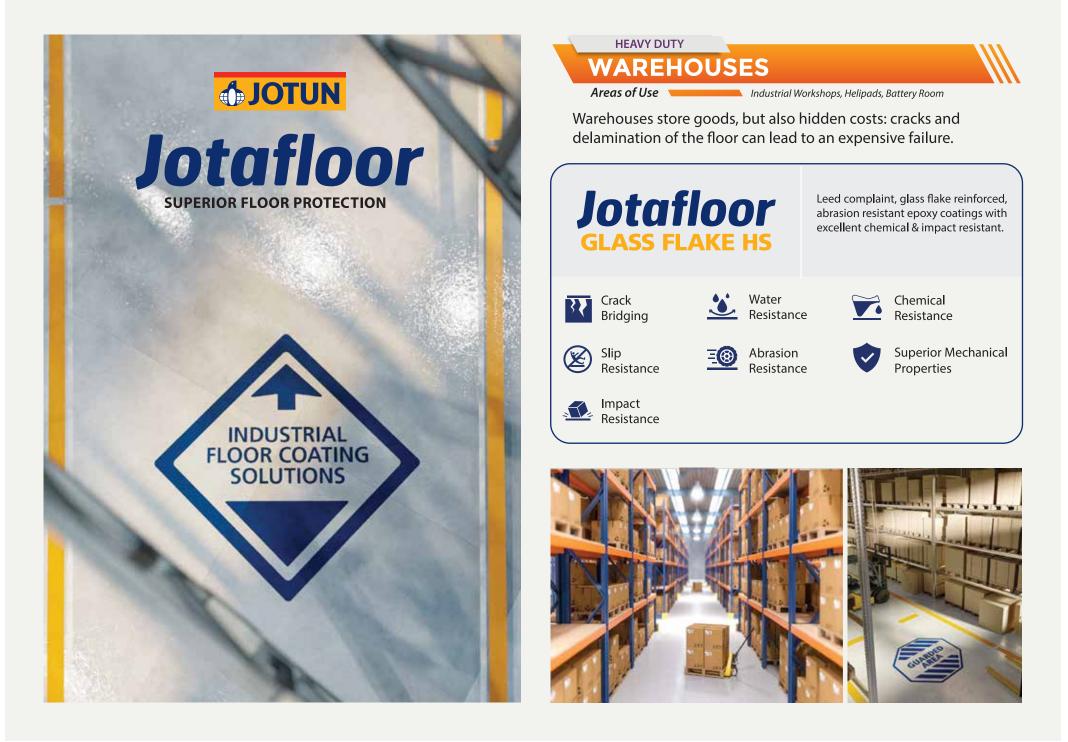

## HEAVY DUTY WAREHOUSES

Areas of Use 🔻

Factory, Aircraft Hangers, Laboratories, Pharmaceutical, Hospitals

Floors of heavy duty warehouses need to be prepared for the toughest demands. Just imagine lifting an Airbus.