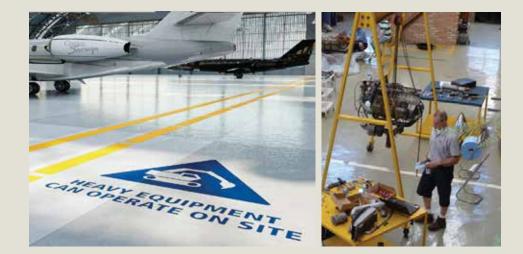

## HEAVY DUTY WAREHOUSES

Areas of Use 🔻

Factory, Aircraft Hangers, Laboratories, Pharmaceutical, Hospitals

Floors of heavy duty warehouses need to be prepared for the toughest demands. Just imagine lifting an Airbus.