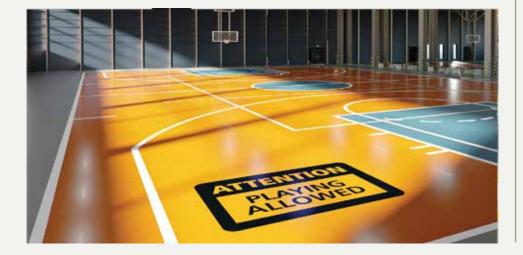

## LIGHT DUTY PLAYCOURT Areas of Use Stadium

Stadium, Pedestrian, Walkways and straircases.

The best playcourts are the ones that can and will be used. Over and over again.