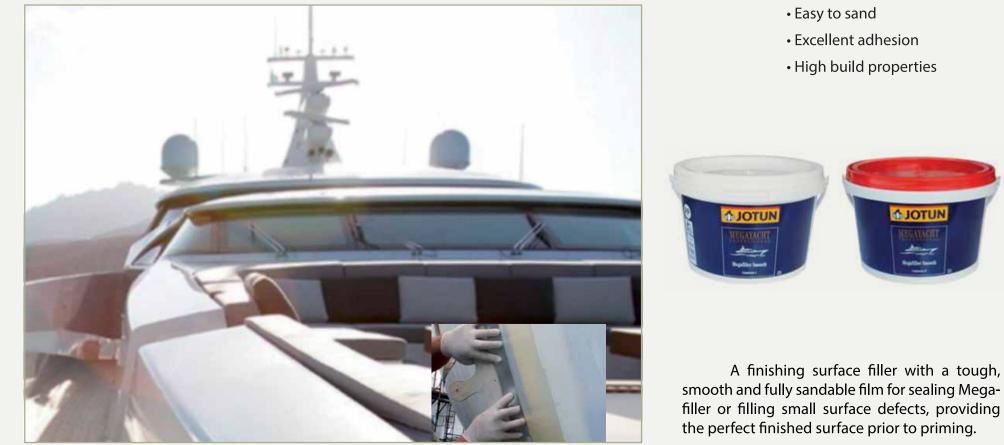

## **MEGA PRIMER**

PRIMERS

A high build sandable epoxy primer/undercoat used as a barrier between epoxy fillers and polyurethane topcoats.

- Easy to sand
- Excellent adhesion
- High build properties

## **MEGAFILLER SMOOTH**

Jotun Megafiller range offers a versatile selection of solvent free epoxy fillers, all with outstanding performance to suit all requirements, an easy 1:1 mix ratio and supplied in colour-coded packaging.