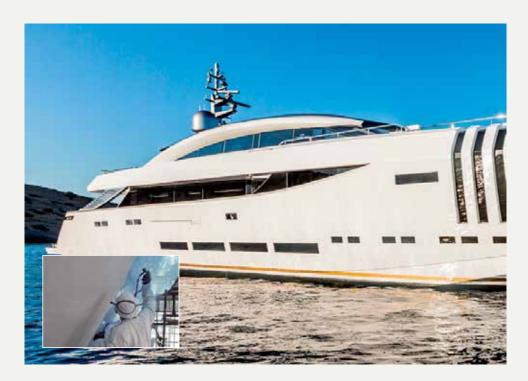

#### **MARINE COATINGS**

Premium products for all areas of the yacht

A high gloss, linear polyester polyurethane topcoat, specially formulated for Megayachts. The perfect choice, meeting the demands of both Megayacht owners and applicators seeking a mirror-like finish.